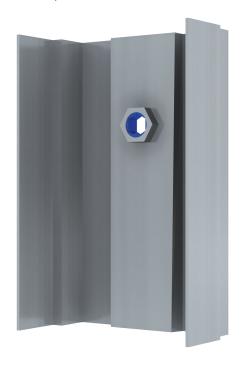

#### FOR ELECTRIC ACTUATORS

DIRECT-COUPLED TO DAMPER DRIVE ROD

- TAMCO Motor Mounting Brackets (Part # AL-0001) are purpose-built to snap snugly into TAMCO damper frame extrusions.
- Belimo actuator fits securely inside the mounting bracket, thereby ensuring that there is no rotation of the actuator housing.
- TAMCO Motor Mounting Brackets simplify actuator installation.
- · No fastening screws are required.
- Motor mounting bracket fits directly over damper drive rod.
- Comes with a Celcon spacer bearing, in addition to a Celcon inner bearing and a polycarbonate outer bearing to eliminate action between metal-to-metal riding surfaces.
- Not to be used with In Duct or Extended Rear Flange install types.