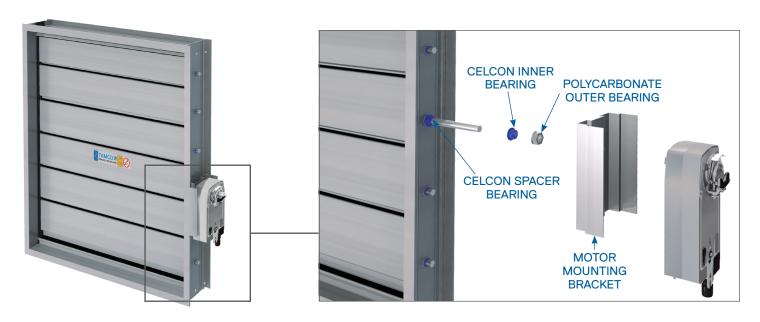

#### FOR ELECTRIC ACTUATORS

DIRECT-COUPLED TO DAMPER DRIVE ROD

- TAMCO Motor Mounting Brackets (Part # AL-0001) are purpose-built to snap snugly into TAMCO damper frame extrusions.
- Belimo actuator fits securely inside the mounting bracket, thereby ensuring that there is no rotation of the actuator housing.
- TAMCO Motor Mounting Brackets simplify actuator installation.
- · No fastening screws are required.
- Motor mounting bracket fits directly over damper drive rod.
- Comes with a Celcon spacer bearing, in addition to a Celcon inner bearing and a polycarbonate outer bearing to eliminate action between metal-to-metal riding surfaces.
- Not to be used with In Duct or Extended Rear Flange install types.

#### NOTE:

Refer to TAMCO Aluminum Damper Installation Guidelines (Motor Mounting Methods), for more information regarding electric actuator installation.